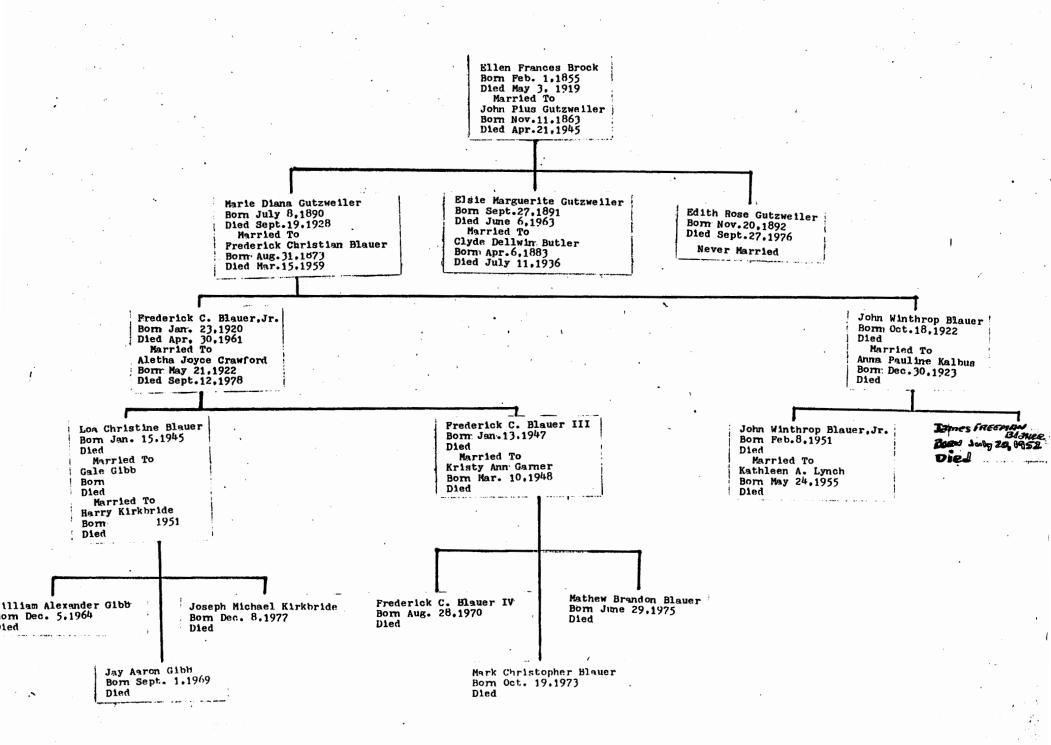

. Jan. 8, 1953 mel. mel. 3 May 28, 1979 Kathy Divon B. May 23, 1952 B.

B. July 24, 1952 Danid Saurence Efbarrondo B. april 28, 1954 Md. (1) July 23, 1977 Cheryl Hexke med. Oct . 7, 1970 Michael Rausekir B. Jan. 25, 1949 Dana Ramsey Johna Reuseker B. July 10, 1978 D. Jely 13, 1978 Cody Benjamin yberrondo B. aug. 21, 1980 Steven Rauscher B. June 11, 1980 Christopher Rauscher Brennan Ransey Ybarrondo B. Sele 8, 1982 B. april 2, 1982 Mark Vaul Hurrondo B. Jan 24, 1956 Dec.\_, 1957

Mr. End.

Lucy Rebecca Ames
Born Feb. 3.1824
Died July 9.1853
Married To
George Nathan Porter
Born 1825
Died 1865

Alfaretta W. Porter Born: 1849 Died June 30.1852 Diana Crehore Ames Born Aug. 15,1825 Died June 21, 1873 Married To Ephriam Brock Born Mar. 3, 1825 Died May 16, 1892



Died Apr. 21, 1945

Born

Died



Arthur Lincoln Brock
Born
Died
Married To
Luvina Edwards
Born
Died

Inez Diana Brock
Borm Sept. ,1886
Died
Married To
Joseph de Ybarrondo
Born
Died

Malcolm Morris Brock Born Dec. ,1888 Died

Ronald Sheridan Brock
Born Dec. .1890
Died 1963
Married To
Pearl C. Edwards
Born 1896
Died 1974

Irene Brock
Born Oct. .1895
Died
Married To
A.S. Thompson
Born
Died















Pischer Alvin Ames Born Dec. 2.1845 Died 1923 Harried To

> Died Peb. Married To Orange Byron Born Dec. ,1 Died July .1 Harold LeRoy Born Feb. 4.1

Harried To

Married To

Died Apr. 24. Married To Florence Ruth Born Apr. 27. Died Married To Bonnale Born Died

Barbara Joann Born June 4.1 Died Married To John Mathew M

Born Died Harr led To Edward R. Mil Born Died

Fischer Alvin Ames Born Dec. 2.1845 Died 1923 Married To Ell