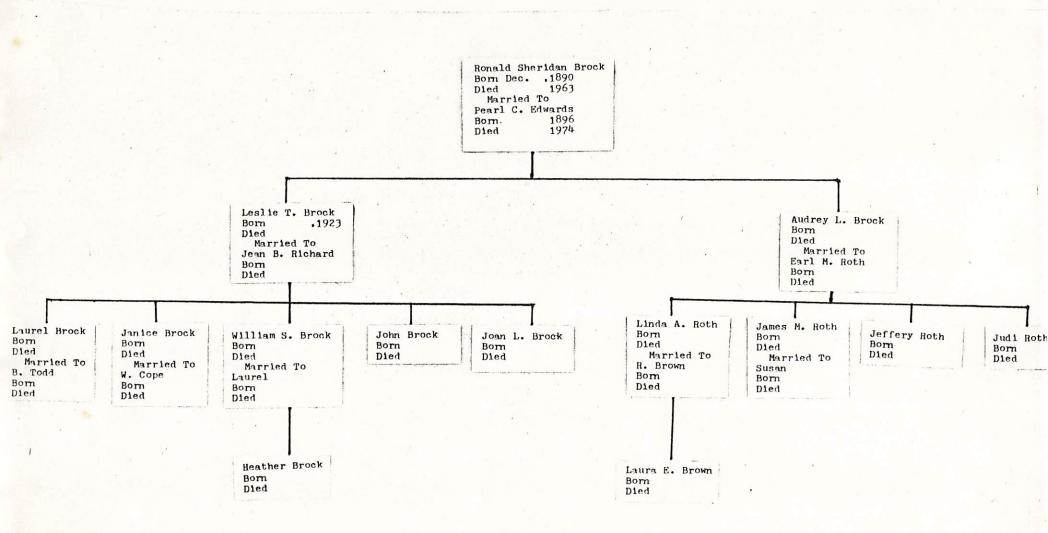

her Rauscher Brennan Ransey Ybarrondo B. Sele 8, 1982 B. april 2, 1982 Mark Vaul Hurrondo B. Jan 24, 1956 Dec.\_, 1957

Mr. End.

Lucy Rebecca Ames
Born Feb. 3.1824
Died July 9.1853
Married To
George Nathan Porter
Born 1825
Died 1865

Alfaretta W. Porter Born: 1849 Died June 30.1852 Diana Crehore Ames Born Aug. 15,1825 Died June 21, 1873 Married To Ephriam Brock Born Mar. 3, 1825 Died May 16, 1892



Died Apr. 21, 1945

Born

Died



Arthur Lincoln Brock
Born
Died
Married To
Luvina Edwards
Born
Died

Inez Diana Brock
Borm Sept. ,1886
Died
Married To
Joseph de Ybarrondo
Born
Died

Malcolm Morris Brock Born Dec. ,1888 Died

Ronald Sheridan Brock
Born Dec. .1890
Died 1963
Married To
Pearl C. Edwards
Born 1896
Died 1974

Irene Brock
Born Oct. .1895
Died
Married To
A.S. Thompson
Born
Died















Pischer Alvin Ames Born Dec. 2.1845 Died 1923 Harried To

> Died Peb. Married To Orange Byron Born Dec. ,1 Died July .1 Harold LeRoy Born Feb. 4.1

Harried To

Married To

Died Apr. 24. Married To Florence Ruth Born Apr. 27. Died Married To Bonnale Born Died

Barbara Joann Born June 4.1 Died Married To John Mathew M

Born Died Harr led To Edward R. Mil Born Died

Fischer Alvin Ames Born Dec. 2.1845 Died 1923 Married To Ellen Frances Brock Born Peb. 1,1855 Died Hay 3,1919 Darie Mae Ames Born Feb. 6,1878 Minnie Estell Ames Addie Louise Ames Ames Carrie Sue Ames Leroy Brock Ames Arthur Lee Ames Born Nov. 26,1881 Born July 8,1885 Born Feb. 1.1877 Born June 6,1887 Born . Oct. 13.1875 Died Feb. 7.1878 Died Jan. 26,1882 Died Mar. 28,1960 Died May 1,1878 Died Sept. .1887 Died Jan. 13,187