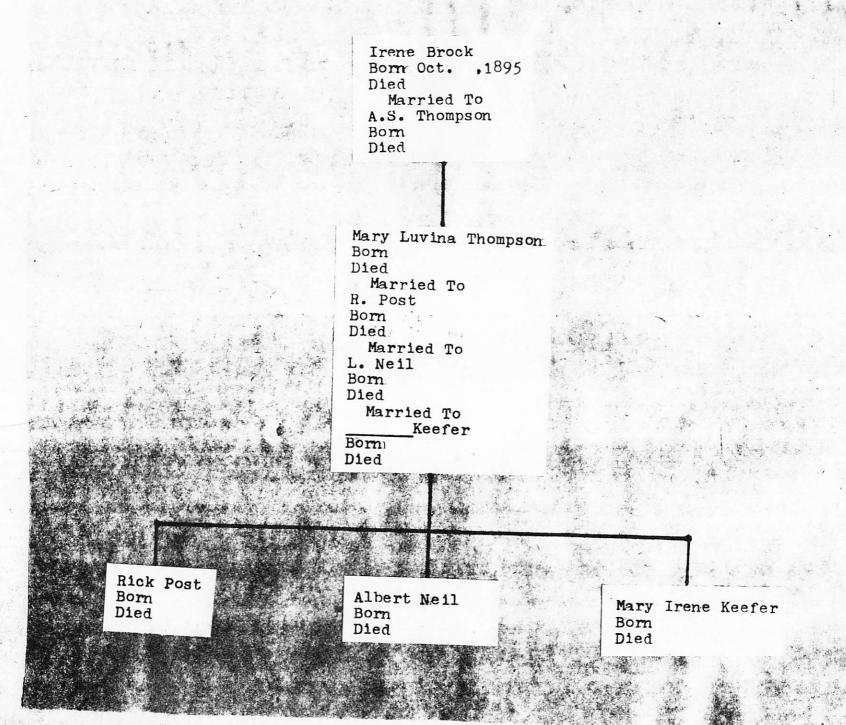

r Rauscher Brennan Ransey Ybarrondo B. Sele 8, 1982 B. april 2, 1982 Mark Vaul Hurrondo B. Jan 24, 1956 Dec.\_, 1957

Mr. End.

Lucy Rebecca Ames
Born Feb. 3.1824
Died July 9.1853
Married To
George Nathan Porter
Born 1825
Died 1865

Alfaretta W. Porter Born: 1849 Died June 30.1852 Diana Crehore Ames Born Aug. 15,1825 Died June 21, 1873 Married To Ephriam Brock Born Mar. 3, 1825 Died May 16, 1892



Died Apr. 21, 1945

Born

Died



Arthur Lincoln Brock
Born
Died
Married To
Luvina Edwards
Born
Died

Inez Diana Brock
Borm Sept. ,1886
Died
Married To
Joseph de Ybarrondo
Born
Died

Malcolm Morris Brock Born Dec. ,1888 Died

Ronald Sheridan Brock
Born Dec. .1890
Died 1963
Married To
Pearl C. Edwards
Born 1896
Died 1974

Irene Brock
Born Oct. .1895
Died
Married To
A.S. Thompson
Born
Died















Pischer Alvin Ames Born Dec. 2.1845 Died 1923 Harried To

> Died Peb. Married To Orange Byron Born Dec. ,1 Died July .1 Harold LeRoy Born Feb. 4.1

Harried To

Married To

Died Apr. 24. Married To Florence Ruth Born Apr. 27. Died Married To Bonnale Born Died

Barbara Joann Born June 4.1 Died Married To John Mathew M

Born Died Harr led To Edward R. Mil Born Died

Fischer Alvin Ames Born Dec. 2.1845 Died 1923 Married To Ellen Frances Brock Born Peb. 1,1855 Died Hay 3,1919 Darie Mae Ames Born Feb. 6,1878 Minnie Estell Ames Addie Louise Ames Ames Carrie Sue Ames Leroy Brock Ames Arthur Lee Ames Born Nov. 26,1881 Born July 8,1885 Born Feb. 1.1877 Born June 6,1887 Born . Oct. 13.1875 Died Feb. 7.1878 Died Jan. 26,1882 Died Mar. 28,1960 Died May 1,1878 Died Sept. .1887 Died Jan. 13,1877