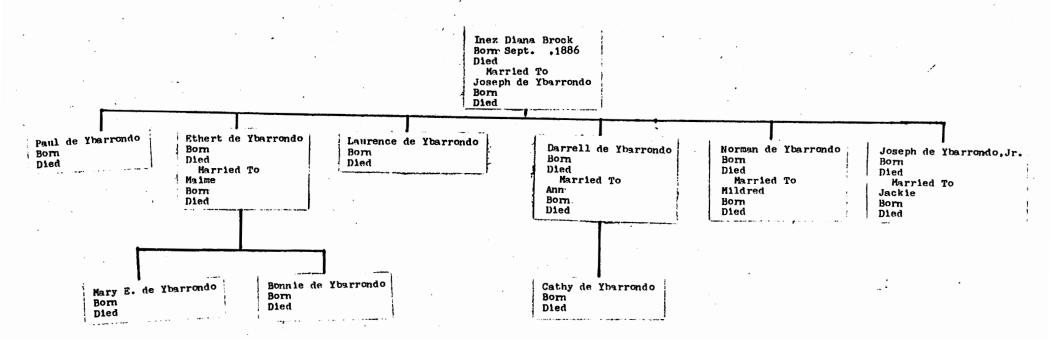

stopher Rauscher Brennan Ransey Ybarrondo B. Sele 8, 1982 B. april 2, 1982 Mark Vaul Hurrondo B. Jan 24, 1956 Dec.\_, 1957

Mr. End.

Lucy Rebecca Ames
Born Feb. 3.1824
Died July 9.1853
Married To
George Nathan Porter
Born 1825
Died 1865

Alfaretta W. Porter Born: 1849 Died June 30.1852 Diana Crehore Ames Born Aug. 15,1825 Died June 21, 1873 Married To Ephriam Brock Born Mar. 3, 1825 Died May 16, 1892



Died Apr. 21, 1945

Born

Died



Arthur Lincoln Brock
Born
Died
Married To
Luvina Edwards
Born
Died

Inez Diana Brock
Borm Sept. ,1886
Died
Married To
Joseph de Ybarrondo
Born
Died

Malcolm Morris Brock Born Dec. ,1888 Died

Ronald Sheridan Brock
Born Dec. .1890
Died 1963
Married To
Pearl C. Edwards
Born 1896
Died 1974

Irene Brock
Born Oct. .1895
Died
Married To
A.S. Thompson
Born
Died















Pischer Alvin Ames Born Dec. 2.1845 Died 1923 Harried To

> Died Peb. Married To Orange Byron Born Dec. ,1 Died July .1 Harold LeRoy Born Feb. 4.1

Harried To

Married To

Died Apr. 24. Married To Florence Ruth Born Apr. 27. Died Married To Bonnale Born Died

Barbara Joann Born June 4.1 Died Married To John Mathew M

Born Died Harr led To Edward R. Mil Born Died

Fischer Alvin Ames Born Dec. 2.1845 Died 1923 Married To Ellen Frances Brock Born Peb. 1,1855 Died Hay 3,1919 Darie Mae Ames Born Feb. 6,1878 Minnie Estell Ames Addie Louise Ames Ames Carrie Sue Ames Leroy Brock Ames Arthur Lee Ames Born Nov. 26,1881 Born July 8,1885 Born Feb. 1.1877 Born June 6,1887 Born . Oct. 13.1875 Died Feb. 7.1878 Died Jan. 26,1882 Died Mar. 28,1960 Died May 1,1878 Died Sept. .1887 Died Jan. 13