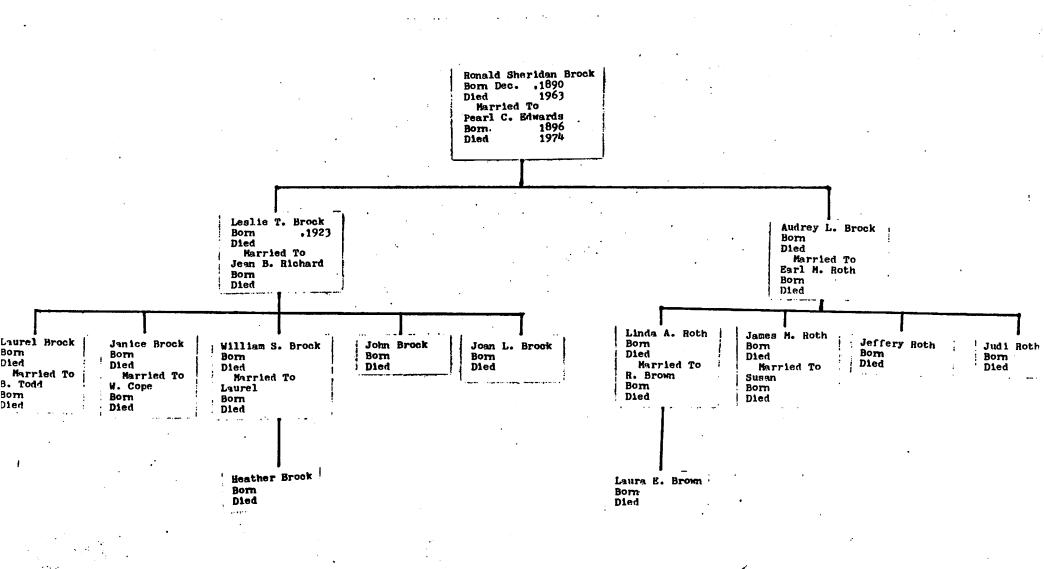

opher Rauscher Brennan Ransey Ybarrondo B. Sele 8, 1982 B. april 2, 1982 Mark Vaul Hurrondo B. Jan 24, 1956 Dec.\_, 1957

Mr. End.

Lucy Rebecca Ames
Born Feb. 3.1824
Died July 9.1853
Married To
George Nathan Porter
Born 1825
Died 1865

Alfaretta W. Porter Born: 1849 Died June 30.1852 Diana Crehore Ames Born Aug. 15,1825 Died June 21, 1873 Married To Ephriam Brock Born Mar. 3, 1825 Died May 16, 1892



Died Apr. 21, 1945

Born

Died



Arthur Lincoln Brock
Born
Died
Married To
Luvina Edwards
Born
Died

Inez Diana Brock
Borm Sept. ,1886
Died
Married To
Joseph de Ybarrondo
Born
Died

Malcolm Morris Brock Born Dec. ,1888 Died

Ronald Sheridan Brock
Born Dec. .1890
Died 1963
Married To
Pearl C. Edwards
Born 1896
Died 1974

Irene Brock
Born Oct. .1895
Died
Married To
A.S. Thompson
Born
Died















Pischer Alvin Ames Born Dec. 2.1845 Died 1923 Harried To

> Died Peb. Married To Orange Byron Born Dec. ,1 Died July .1 Harold LeRoy Born Feb. 4.1

Harried To

Married To

Died Apr. 24. Married To Florence Ruth Born Apr. 27. Died Married To Bonnale Born Died

Barbara Joann Born June 4.1 Died Married To John Mathew M

Born Died Harr led To Edward R. Mil Born Died

Fischer Alvin Ames Born Dec. 2.1845 Died 1923 Married To Ellen Frances Brock Born Peb. 1,1855 Died Hay 3,1919 Darie Mae Ames Born Feb. 6,1878 Minnie Estell Ames Addie Louise Ames Ames Carrie Sue Ames Leroy Brock Ames Arthur Lee Ames Born Nov. 26,1881 Born July 8,1885 Born Feb. 1.1877 Born June 6,1887 Born . Oct. 13.1875 Died Feb. 7.1878 Died Jan. 26,1882 Died Mar. 28,1960 Died May 1,1878 Died Sept. .1887 Died Jan. 13,1